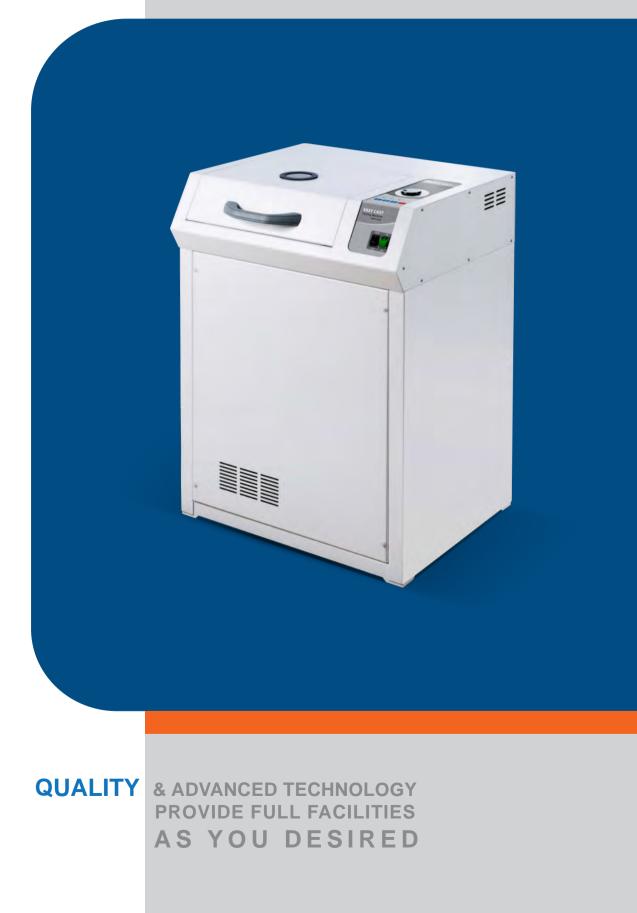

## **Easy Cast:**

Induction Casting Machine is offered to dental laboratories. Function of this device is based on induction melting Technology which makes the precise and safe casting operation with all common alloys in dentistry (except titanium) possible. One of the most significant characteristics of this product is using argon gas for protection from alloys oxidation.

## ) Features

Casting for all precious & non Precious Alloys (except Titanium)

Highest Precise without any changes in work dimensions 100 percent security (the end of risks resulting from traditional form of casting, omission of gas capsule and air)

## 🚺 Technical Data

Dimensions: 59 cm (width)×69 cm (depth)×95 cm (height) Maximum temperature: 1600°C Weight: 110 Kg Maximum allowable alloy weight: 60 g Water reservoir volume: 18 liter per minute Argon current rate: 15 liter per minute Maximum power input: 2500 w Power supply: 210-240 V-50 Hz